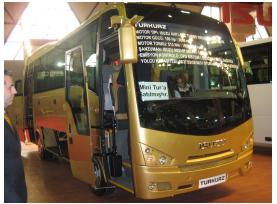

## **ANADOLU ISUZU**

Novo ultra with AD 50-55 option

Mrs Figen Saçik from Frenteknik happy for this Turkuaz with AC 50-80 sold during the show

Turkuaz VIP with AC 50-80 sold during the show

Hawk exported to France with ZF6HP