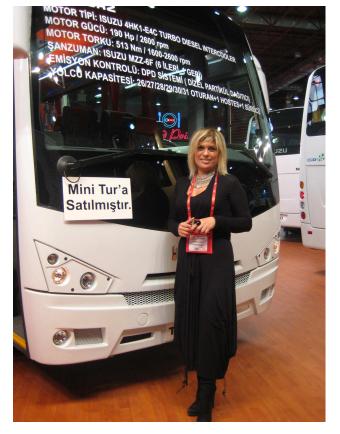

## **ANADOLU ISUZU**

Novo ultra with AD 50-55 option

Mrs Figen Saçik from Frenteknik happy for this Turkuaz with AC 50-80 sold during the show

Turkuaz VIP with AC 50-80 sold during the show

Hawk exported to France with ZF6HP