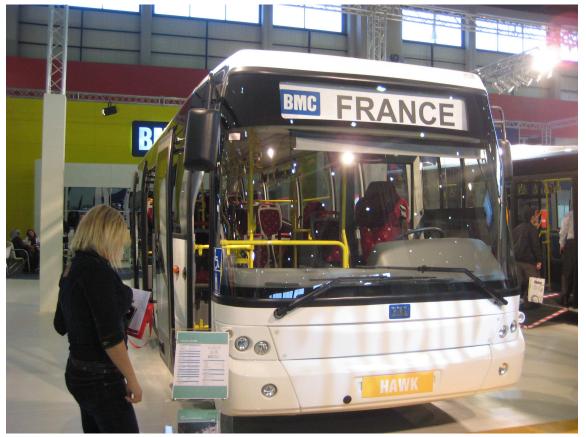

## **ANADOLU ISUZU**

Novo ultra with AD 50-55 option

Mrs Figen Saçik from Frenteknik happy for this Turkuaz with AC 50-80 sold during the show

Turkuaz VIP with AC 50-80 sold during the show

Hawk exported to France with ZF6HP

Despite all our effort BMC buys low price only.

In case of electromagnetic retarder Frenelsa is the supplier

Doruk Euro4 known as Vectio in Europe.

Both with Telma FV 61-40 in standard and awarded best Midi Coach