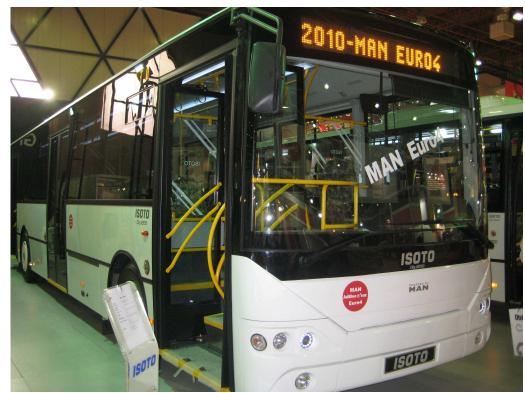

Despite all our effort BMC buys low price only.

In case of electromagnetic retarder Frenelsa is the supplier

Doruk Euro4 known as Vectio in Europe.

Both with Telma FV 61-40 in standard and awarded best Midi Coach