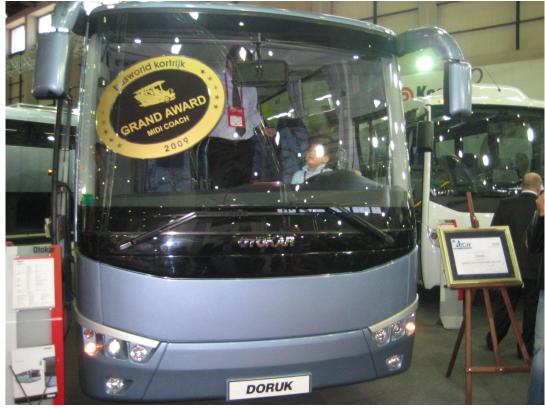

Despite all our effort BMC buys low price only.

In case of electromagnetic retarder Frenelsa is the supplier

Doruk Euro4 known as Vectio in Europe.

Both with Telma FV 61-40 in standard and awarded best Midi Coach