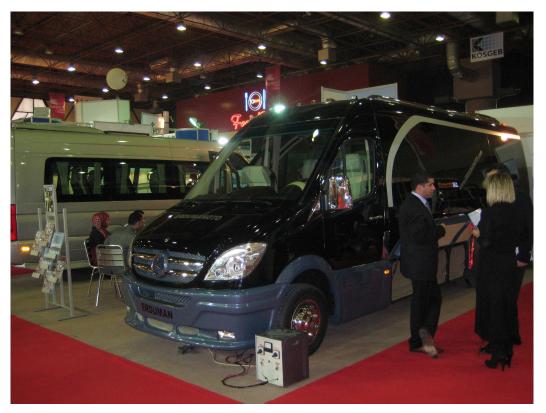

| MERCEDES | Tourismo     | manual trans.+Voith |
|----------|--------------|---------------------|
|          | Travego      | manual trans.+Voith |
|          | Sprinter 315 | 5ton not imported   |